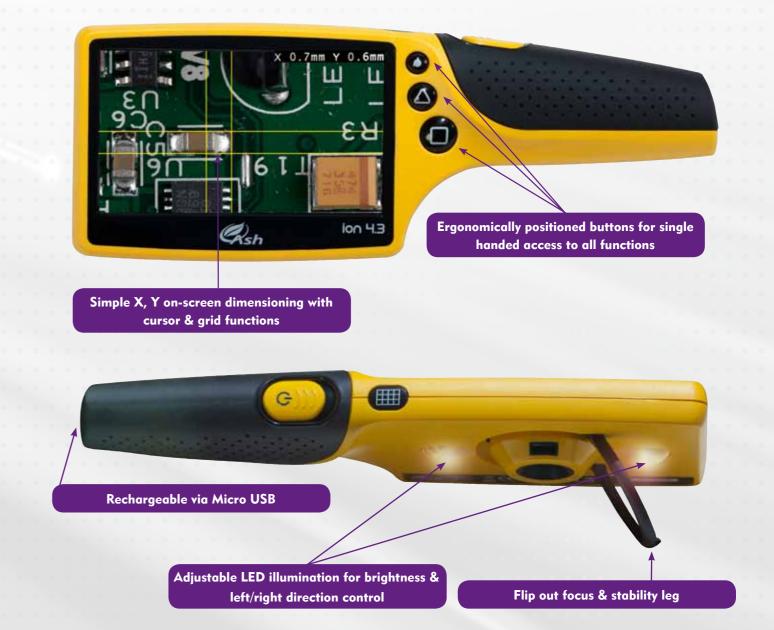

The lons display delivers an unrivalled sharp, bright and high contrast image. The lon 4.3s stunning colour image and wide viewing angle provides comfortable use in awkward to access places and in poor lighting conditions. Its unique patent applied for dimensioning grids and cursors enhance the capability and efficiency of decision making for inspection operators and technicians.

## **Key Features:**

- Accurate & detailed inspection of a wide variety of objects enabled through lossless image quality & super sharp magnification up to 14x with high resolution TFT display and adjustable LED illumination.
- Instant on screen measurement for quick & cost effective quality assurance provided by integrated on screen XY dimensioning grids & cursor functions.
- Easy recording & traceability of one hundred images with date stamp using image capture software for accurate quality control records.
- Mobile visual inspection tool suitable for awkward to access areas & poor lighting conditions due to its compact, portable design.
- **Unique Liquid lens technology provides** a wide focus range, fast response time, excellent optical quality & low power consumption

## **Technical Specifications**

| Specifications             | lon 4.3 FI 800-102                                                                   |
|----------------------------|--------------------------------------------------------------------------------------|
| Screen size and resolution | 4.3" diagonal TFT display, 480x272                                                   |
| Magnification              | Far focus: 4x-8x & Near focus: 7x-14x                                                |
| Image storage mode         | 100 images in 480 x 272 pixels, 24-bit bitmap format transferable to PC via USB link |
| Depth of field             | 3.5cm in overview, 1.5cm close                                                       |
| Dimensioning cursors/grids | Yes                                                                                  |
| Sensor                     | 3MP CMOS, RGB565 video at 30fps                                                      |
| Battery – Lithium Ion      | Up to 5 hours, charge time 4 hours                                                   |
| Connection cable           | Micro USB cable                                                                      |
| Charger supply             | 100V – 240Vac 50/60Hz with supplied adaptor                                          |
| Unit supply voltage        | 5V dc, micro-USB connector                                                           |
| Weight                     | 225 grams                                                                            |