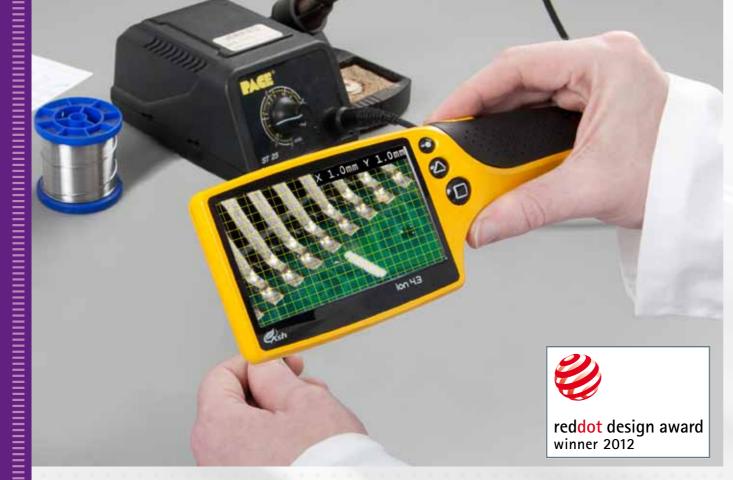

## ion 4.3" Inspection Magnifier FI 800-102

The lon 4.3 is an award winning inspection magnifier that provides a crystal clear image for the user. Suitable for quick and immediate use, the lon is fast to start, comfortable to hold and highly intuitive to use as the product has been designed to replicate the look and feel of an optical magnifier.

The lons display delivers an unrivalled sharp, bright and high contrast image. The lon 4.3s stunning colour image and wide viewing angle provides comfortable use in awkward to access places and in poor lighting conditions. Its unique patent applied for dimensioning grids and cursors enhance the capability and efficiency of decision making for inspection operators and technicians.

## **Key Features:**

- Accurate & detailed inspection of a wide variety of objects enabled through lossless image quality & super sharp magnification up to 14x with high resolution TFT display and adjustable LED illumination.
- Instant on screen measurement for quick & cost effective quality assurance provided by integrated on screen XY dimensioning grids & cursor functions.
- Easy recording & traceability of one hundred images with date stamp using image capture software for accurate quality control records.
- Mobile visual inspection tool suitable for awkward to access areas & poor lighting conditions due to its compact, portable design.
- **Unique Liquid lens technology provides** a wide focus range, fast response time, excellent optical quality & low power consumption