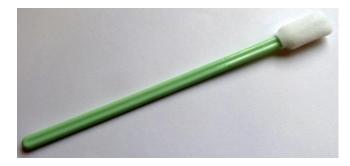

FOAM SWAB

41-096-0203

## Material:

| iai.    |                        |
|---------|------------------------|
| Head:   | Open-cell PU foam      |
| Handle: | ESD safe Polypropylene |

5.2mm

97.0mm

- Head Dimensions: Width: 11.0mm Thickness: 7.0mm Length: 25.0mm
- Handle Dimensions: Width: Length:
- Total Swab Length: 122.0 mm
- Packaging: 50pcs/pkt